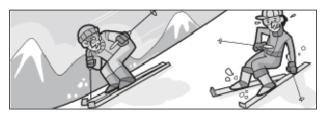

## Student B

1 The Daredevil family were busy at eight o'clock yesterday evening. Look at the pictures and write what each person was doing. Use the past continuous.

Mr Daredevil

**Grandad Daredevil** 

Jimmy and