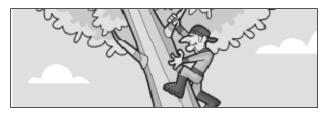

## Student B

1 The Daredevil family were busy at eight o'clock yesterday evening. Look at the pictures and write what each person was doing. Use the past continuous.

Mr Daredevil

**Grandad Daredevil** 

Jimmy and